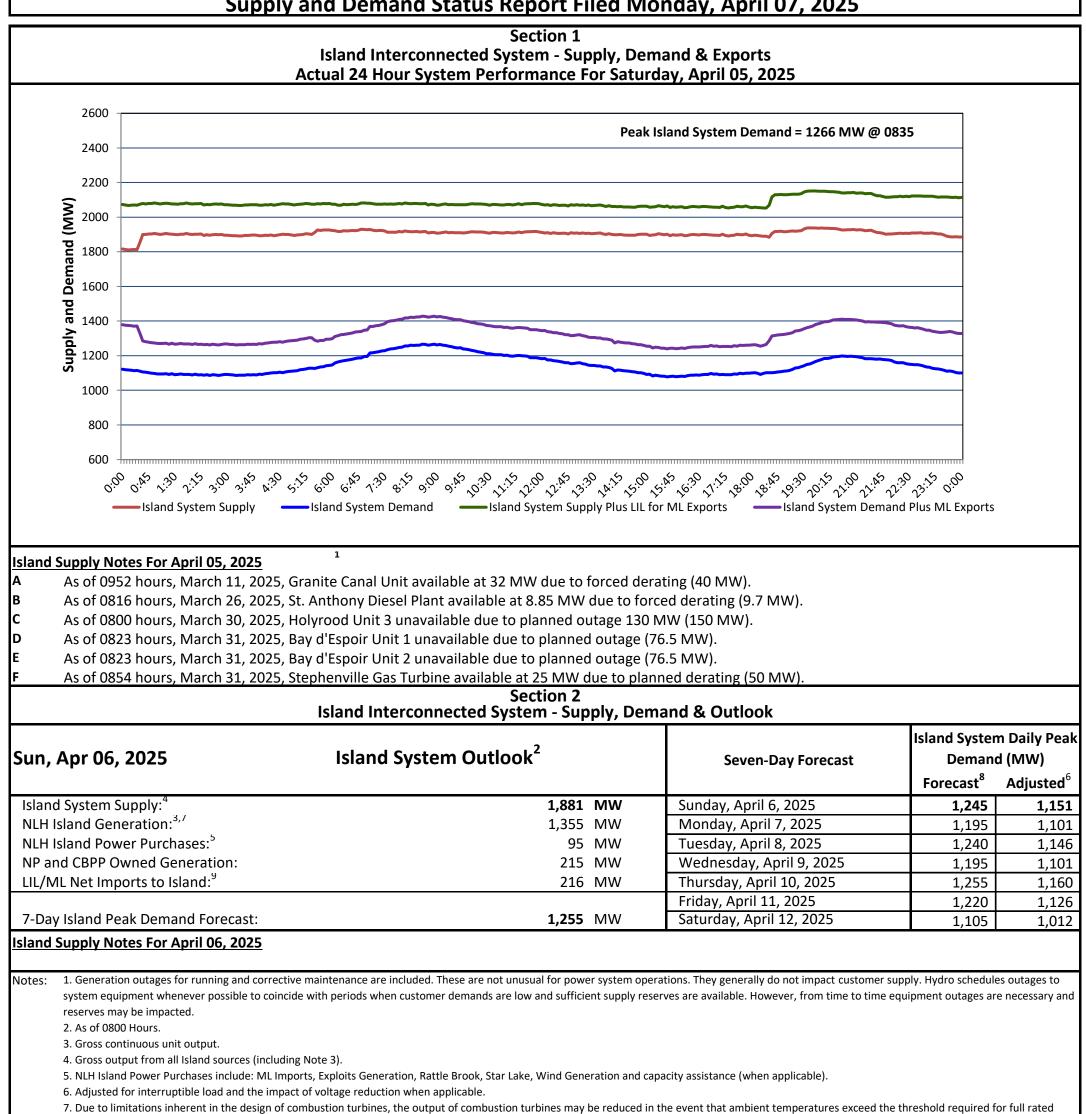

| Section 3<br>Island Peak Demand and Exports Information<br>Previous Day Actual Peak and Current Day Forecast Peak |                                                                             |                                          |                             |
|-------------------------------------------------------------------------------------------------------------------|-----------------------------------------------------------------------------|------------------------------------------|-----------------------------|
| Sat, Apr 05, 2025                                                                                                 | Island Peak Demand <sup>10</sup>                                            | 8:35                                     | 1,266 MW                    |
|                                                                                                                   | Exports at Peak                                                             |                                          | 162 MW                      |
|                                                                                                                   | LIL Net Imports to Island                                                   |                                          | 5,456 MWh                   |
| Sun, Apr 06, 2025                                                                                                 | Forecast Island Peak Demand                                                 |                                          | 1,245 MW                    |
| Notes: 10. Island Demand is supplied Power, DLP).                                                                 | by NLH generation and purchases, LIL Imports plus generation owned and oper | ated by Newfoundland Power and Corner Br | ook Pulp & Paper (Deer Lake |